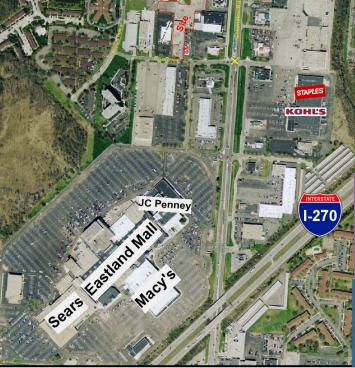

## Former Bally's Total Fitness BANKRUPTCY SALE

16,078  $\pm$  Square Feet - 2.39  $\pm$  acres

4290 Macsway Avenue - Columbus, Ohio

- 16,078 ± Square Feet
- 2.39 ± acres
- Zoned Commercial
- Adjacent to redeveloped 1,000,000 square foot Eastland Mall with anchor stores Macy's, JCPenney, Sears
- Near Kohl's Department Store and Staples
- Traffic Count (ODOT, 2005):
  - Hamilton Road
     33,154 vehicles per day
- Substantial on-site parking
- Potential uses include health & fitness club, church, or party house