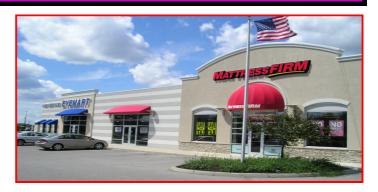

## **DIAMOND PLAZA**

EASTON AREA - 5,000 SF
Across from new Whole Foods, REI
and COSTCO (under construction)
NEQ of Morse Road and Stelzer Road - Columbus, Ohio

WWW.CAPITOLREA.COM

| D<br>E<br>M |                          | <u>1 MILE</u> | 3 MILE   | <u>5 MILE</u> |
|-------------|--------------------------|---------------|----------|---------------|
| O<br>G<br>R | 2007 Population Estimate | 6.699         | 92,471   | 227,260       |
| A<br>P      | 2007 Avg. HH Income      | \$55.282      | \$54,458 | \$54,668      |
| H           | 2007 Daytime Population  | 12,456        | 51,571   | 142,847       |
| C<br>S      |                          |               |          |               |