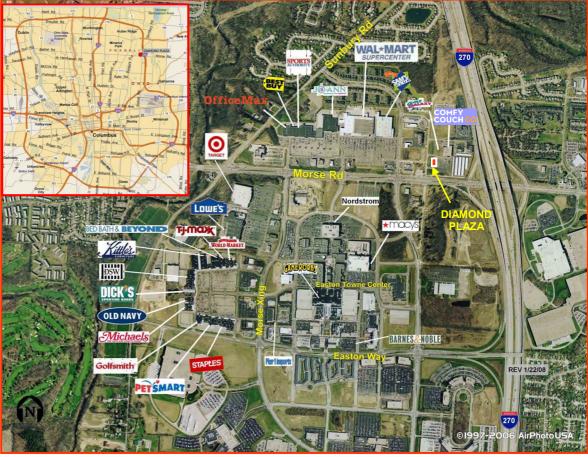

## **DIAMOND PLAZA**

EASTON AREA - 5,000 SF
Across from new Whole Foods, REI
and COSTCO (under construction)
NEQ of Morse Road and Stelzer Road - Columbus, Ohio

WWW.CAPITOLREA.COM

| D<br>E<br>M |                          | <u>1 MILE</u> | 3 MILE   | <u>5 MILE</u> |
|-------------|--------------------------|---------------|----------|---------------|
| O<br>G<br>R | 2007 Population Estimate | 6.699         | 92,471   | 227,260       |
| A<br>P      | 2007 Avg. HH Income      | \$55.282      | \$54,458 | \$54,668      |
| H           | 2007 Daytime Population  | 12,456        | 51,571   | 142,847       |
| C<br>S      |                          |               |          |               |