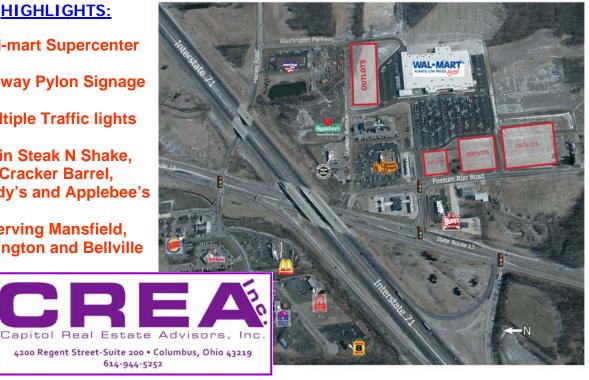

## **HIGHLIGHTS:**

**Wal-mart Supercenter** 

Freeway Pylon Signage

**Multiple Traffic lights** 

Join Steak N Shake, Cracker Barrel, Wendy's and Applebee's

Serving Mansfield, **Lexington and Bellville** 

The information contained herein was obtained from sources. Capitol Real Estate Advisors, Inc. has not made an independent investigation of such information and makes no representations or warranties as to the accuracy of completeness thereof. The information is submitted subject to errors, omission, change of price, rental or other conditions prior to sale, lease or financing, and is subject to withdrawal without notice.