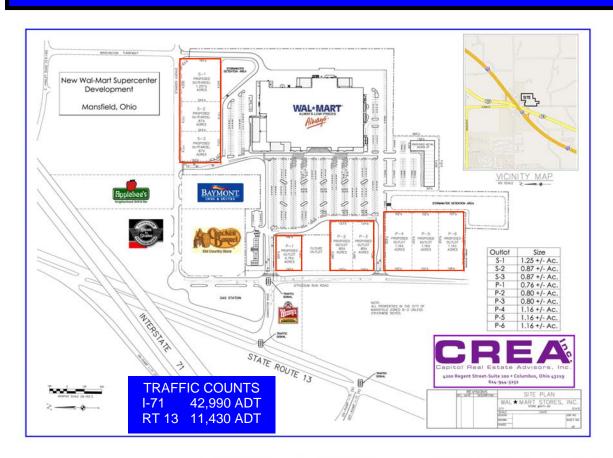

## **OUTLOTS AVALABLE WAL-MART ANCHORED DEVELOPMENT**

INTERSTATE 71 AND RT 13 — MANSFIELD, OHIO