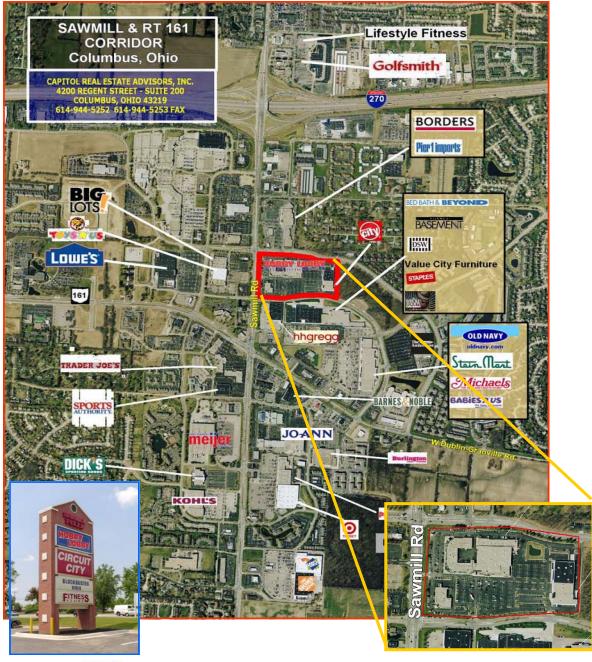

## SAWMILL PLAZA

Former Circuit City - 28,459 sf = Former Red Lobster - 8,995 sf 1,350 and 1,432 SF

NEC of Sawmill Place Blvd. and Sawmill Road - Columbus, Ohio

Capitol Real Estate Advisors, Inc.

4200 Regent Street-Suite 200 • Columbus, Ohio 43219 614-944-5252 www.capitolrea.com

## SAWMILL PLAZA Former Circuit City - 28,459 SF = Former Red Lobster - 8,995 SF 1,350 and 1,432 SF NEC of Sawmill Place Blvd. and Sawmill Road - Columbus, Ohio

| D<br>E<br>M | <u>1 .</u>                  | MILE :  | 3 MILE  | <u>5 MILE</u> |
|-------------|-----------------------------|---------|---------|---------------|
| D           | 2007 Population Estimate 8, | 123 7   | 8,318 1 | 85,788        |
| A<br>P<br>H | 2007 Avg. HH Income \$60    | ,335 \$ | 80,008  | \$87,187      |
| C<br>S      | 2007 Daytime Population 11  | 013 5   | 6,996   | 126,153       |