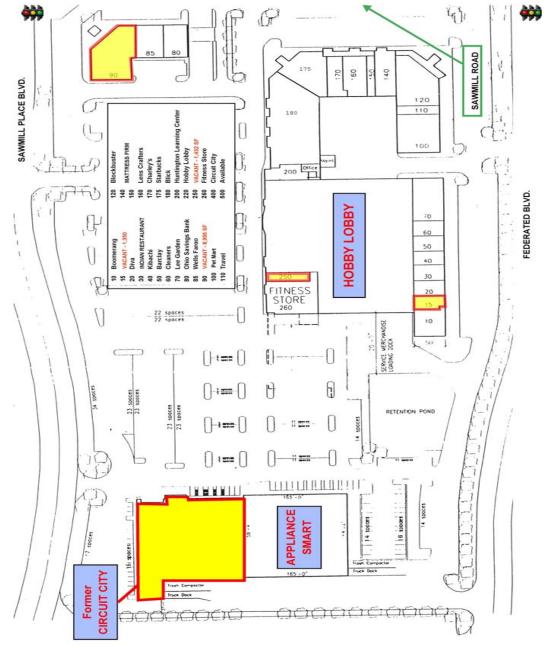

## SAWMILL PLAZA

Former Circuit City - 28,459 sf = Former Red Lobster - 8,995 sf 1,350 and 1,432 SF

NEC of Sawmill Place Blvd. and Sawmill Road - Columbus, Ohio

Capitol Real Estate Advisors, Inc.

4200 Regent Street-Suite 200 • Columbus, Ohio 43219 614-944-5252 www.capitolrea.com

## SAWMILL PLAZA Former Circuit City - 28,459 SF = Former Red Lobster - 8,995 SF 1,350 and 1,432 SF NEC of Sawmill Place Blvd. and Sawmill Road - Columbus, Ohio

| D<br>E<br>M | <u>1 .</u>                  | MILE :  | 3 MILE  | <u>5 MILE</u> |
|-------------|-----------------------------|---------|---------|---------------|
| D           | 2007 Population Estimate 8, | 123 7   | 8,318 1 | 85,788        |
| A<br>P<br>H | 2007 Avg. HH Income \$60    | ,335 \$ | 80,008  | \$87,187      |
| C<br>S      | 2007 Daytime Population 11  | 013 5   | 6,996   | 126,153       |