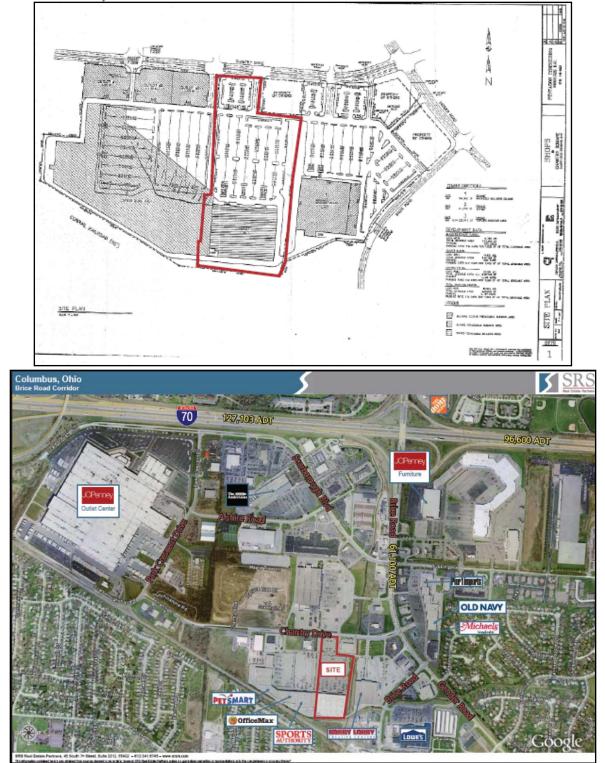

# Availability:

- +/- 138,475 SF
- 14.131 Acres
- Available immediately
- Mall is also for sale

### Location:

Chantry Drive & Brice Road

#### Features:

- Multiple pylon signs available
- Part of the Brice Road corridor

#### **Traffic Counts:**

- I-70 East of Brice Road: 96,600 ADT
- I-70 West of Brice Road: 127,103 ADT
- Brice Road North of I-70:47,000 ADT
- Brice Road South of I-70: 61,100 ADT

#### **Co-Tenants:**

- Sports Authority
- OfficeMax
- PetSmart