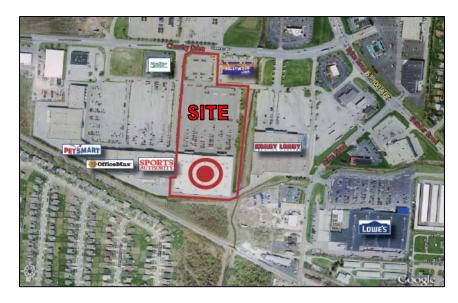

# Availability:

- +/- 138,475 SF
- 14.131 Acres
- Available immediately
- Mall is also for sale

### Location:

Chantry Drive & Brice Road

#### **Co-Tenants:**

- Sports Authority
- OfficeMax
- PetSmart