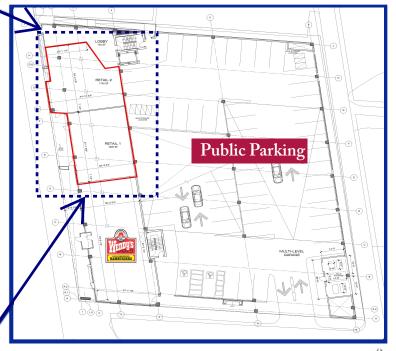

Corner: High Street

For information on leasing this premium retail space, contact: Capitol Real Estate Advisors, Inc.

4016 TOWNSFAIR WAY—SUITE 220 \* COLUMBUS, OHIO 43219 614-944-5252 CAPITOLREA.COM Windys Quality S OUR RECPE

## The View on High

2020 North High Street, Columbus, OH 43201

Detail of Retail Space for Lease