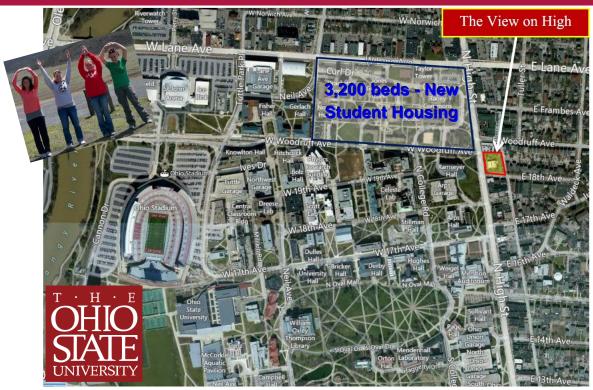

## An Upscale Mixed-Use Development — Directly Across from OSU!

Join an ultra-modern Wendy's and new, luxury apartments on North High Street between 18th and Woodruff Avenues:

- Over **90 feet of frontage** on North High Street
- More than **3,000 square feet** of divisible space for retail
- Student, faculty, and staff population of more than **75,000**
- Approximately **21,000 cars** per day
- 3,200-bed student housing under construction across the street
- Apartment living for 168 juniors, seniors, graduate students, faculty & staff