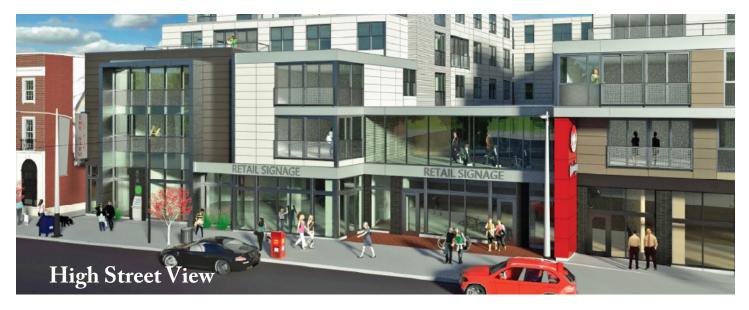

## Retail space for Lease - Fall 2014 The View on High

2020 North High Street, Columbus, OH 43201

## An Upscale Mixed-Use Development — Directly Across from OSU!

Join an ultra-modern Wendy's and new, luxury apartments on North High Street between 18th and Woodruff Avenues:

- Over **90 feet of frontage** on North High Street
- More than **3,000 square feet** of divisible space for retail
- Student, faculty, and staff population of more than **75,000**
- Approximately **21,000 cars** per day
- 3,200-bed student housing under construction across the street
- Apartment living for 168 juniors, seniors, graduate students, faculty & staff