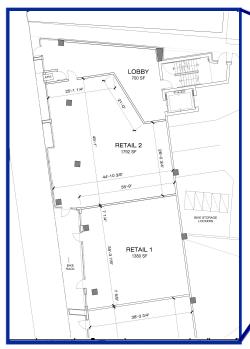

## The View on High

2020 North High Street, Columbus, OH 43201

Detail of Retail Space for Lease